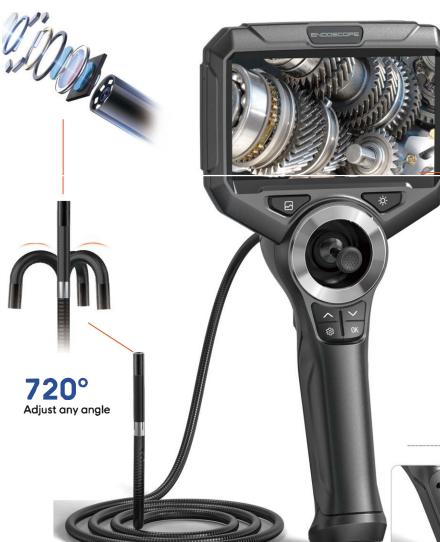

Model No.HD5808AL

This is a 4-way articulating endoscope with a 720-degree universal rotation 1080P HD Probe. This handlheld endoscope offers a 5-inch HD color display, a user-friendly ergonomic design, and an impressive 3-hour battery life. Additionally, it supports Micro SD card expansion (up to 64G). With a small-diameter HD camera, LED auxiliary lighting, and a high-sensitivity chip, this endoscope is specifically designed for reliable performance in dark working environments.

720° lens rotation

Over temperature alarm

2 MP

IP67 waterproof

5 inch screen

screen separation design

1080P HD Probe CMOS Sensor Chip 5.0 Inch IPS Screen Bright and Delicate Colors

Widely used