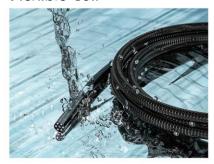

720° lens rotation

Over temperature alarm

2 MP

IP67 waterproof

5 inch screen

screen separation design

1080P HD Probe CMOS Sensor Chip 5.0 Inch IPS Screen Bright and Delicate Colors

Widely used

IP67 Probe Waterproof Flexible Coil