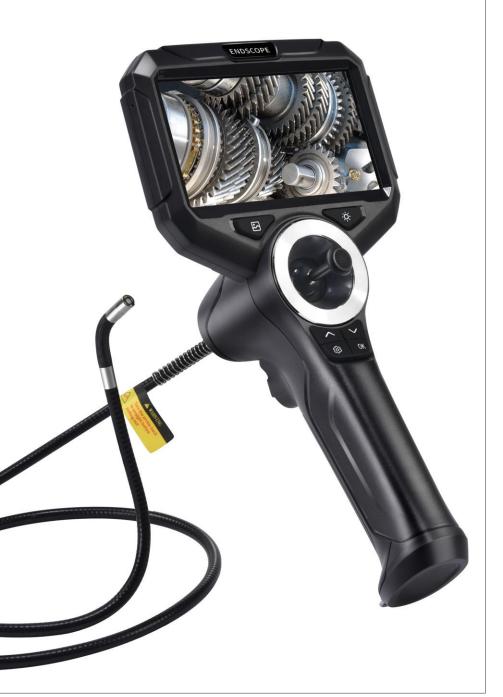

Model No.HD5808AL

This is a 4-way articulating endoscope with a 720-degree universal rotation 1080P HD Probe. This handlheld endoscope offers a 5-inch HD color display, a user-friendly ergonomic design, and an impressive 3-hour battery life. Additionally, it supports Micro SD card expansion (up to 64G). With a small-diameter HD camera, LED auxiliary lighting, and a high-sensitivity chip, this endoscope is specifically designed for reliable performance in dark working environments.

720° lens rotation

Over temperature alarm

2 MP

IP67 waterproof

5 inch screen

screen separation design

1080P HD Probe CMOS Sensor Chip 5.0 Inch IPS Screen Bright and Delicate Colors

Widely used