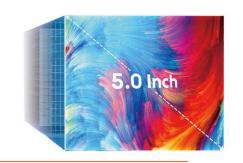

720° lens rotation

Over temperature alarm

2 MP

IP67 waterproof

5 inch screen

screen separation design

1080P HD Probe CMOS Sensor Chip 5.0 Inch IPS Screen Bright and Delicate Colors

Widely used

#### Monitor

| Screen type:                     | Screen resolution:   |  |
|----------------------------------|----------------------|--|
| 5.0-inch color display           | 1280 * 720           |  |
| Support camera probe resolution: | Photo resolution:    |  |
| 2 MP                             | 1920 * 1080          |  |
| Video resolution:                | Port:                |  |
| 1920*1080                        | Type-C charging port |  |