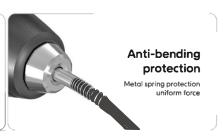

Model No.HD5808AL

This is a 4-way articulating endoscope with a 720-degree universal rotation 1080P HD Probe. This handlheld endoscope offers a 5-inch HD color display, a user-friendly ergonomic design, and an impressive 3-hour battery life. Additionally, it supports Micro SD card expansion (up to 64G). With a small-diameter HD camera, LED auxiliary lighting, and a high-sensitivity chip, this endoscope is specifically designed for reliable performance in dark working environments.



720° lens rotation



Over temperature alarm



2 MP



IP67 waterproof



5 inch screen



screen separation design



1080P HD Probe CMOS Sensor Chip 5.0 Inch IPS Screen Bright and Delicate Colors

Widely used





IP67 Probe Waterproof Flexible Coil











## Product Details







#### Camera

|                    |          | Dual lens                         | Single lens                        |                                    |
|--------------------|----------|-----------------------------------|------------------------------------|------------------------------------|
| Camera diameter    |          | 8mm                               | 6mm 8mm                            |                                    |
| Camera resolution  |          | 2 Megapixels                      |                                    |                                    |
| Viewing angle      |          | 78°                               | 70°                                |                                    |
| Auxiliary lighting |          | 8+1 adjustable<br>brightness LE