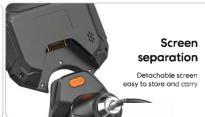

720° lens rotation

Over temperature alarm

2 MP

IP67 waterproof

5 inch screen

screen separation design

1080P HD Probe CMOS Sensor Chip 5.0 Inch IPS Screen Bright and Delicate Colors

Widely used