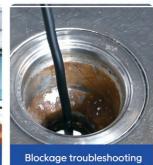

Model No.HD5808AL

This is a 4-way articulating endoscope with a 720-degree universal rotation 1080P HD Probe. This handlheld endoscope offers a 5-inch HD color display, a user-friendly ergonomic design, and an impressive 3-hour battery life. Additionally, it supports Micro SD card expansion (up to 64G). With a small-diameter HD camera, LED auxiliary lighting, and a high-sensitivity chip, this endoscope is specifically designed for reliable performance in dark working environments.



720° lens rotation



Over temperature alarm



2 MP



IP67 waterproof



5 inch screen



screen separation design



1080P HD Probe CMOS Sensor Chip 5.0 Inch IPS Screen Bright and Delicate Colors

Widely used





IP67 Probe Waterproof Flexible Coil











## Product Details







#### Camera

|                    |          | Dual lens                         | Single lens                        |                                    |
|--------------------|----------|-----------------------------------|------------------------------------|------------------------------------|
| Camera diameter    |          | 8mm                               | 6mm 8mm                            |                                    |
| Camera resolution  |          | 2 Megapixels                      |                                    |                                    |
| Viewing angle      |          | 78°                               | 70°                                |                                    |
| Auxiliary lighting |          | 8+1 a