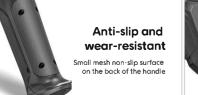

Model No.HD5808AL

This is a 4-way articulating endoscope with a 720-degree universal rotation 1080P HD Probe. This handlheld endoscope offers a 5-inch HD color display, a user-friendly ergonomic design, and an impressive 3-hour battery life. Additionally, it supports Micro SD card expansion (up to 64G). With a small-diameter HD camera, LED auxiliary lighting, and a high-sensitivity chip, this endoscope is specifically designed for reliable performance in dark working environments.